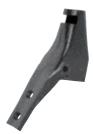

### 300-HLD-4700

This holder has 1-3/4" (45 mm) bolt hole spacing. The bolt hole section is designed flat to fit the Bourgault and Ezee-On 47° shanks. Use a hose clamp to secure the air hose into the seed boot holder.

This holder has 1-3/4" (45 mm)