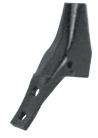

### 300-HLD-5000

This holder has 2-1/4" (57 mm) bolt hole spacing. The bolt hole section is flat and has two sets of holes. The top set of holes should be used in almost all cases when mounting this holder to the shank. It fits on the Bourgault chisel plow shanks as well as the LH755 shank used on the Morris Magnum III and the Morris Concept 2000. Use self tapping screw

**911-SCR-1051** to secure the air hose into the seed boot holder.