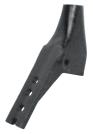

## 300-HLD-5010

This holder has 2-1/4" (57 mm) bolt hole spacing. The bolt hole section is curved to fit any chisel plow shank except the Bourgault and the Morris LH755 shank. Use a hose clamp to secure the air hose into the seed boot holder.