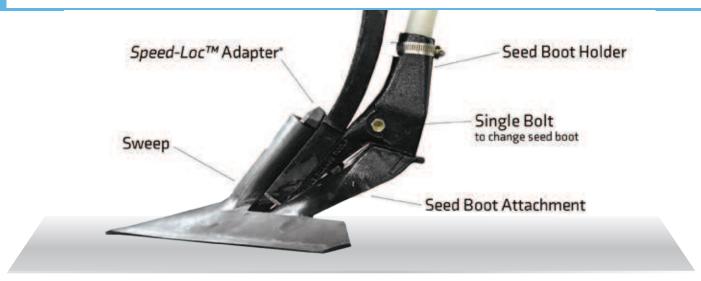

# **SEEDING: SEED BOOTS**

The quick change seed boot system consists of two parts: the seed boot holder which bolts on to the back of the shank and the seed boot attachment which fits into the holder and is secured with a bolt and nut. There are seven different interchangeable attachments to choose from, each giving a different seed spread pattern. This system allows you to match your seed spread to the width of opener you are using. It is perfect for producers who want to switch back and forth from a wide seed spread behind a sweep to a narrow seed band behind a knife.